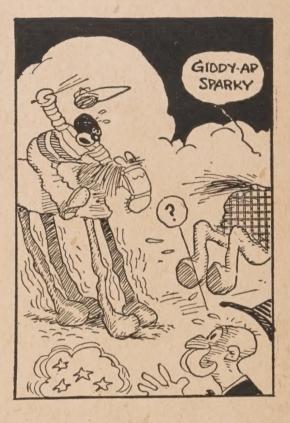

And his feelings for Spark Plug—well, they change from time to time. When Spark Plug wins a race, Barney loves him like a brother. But when Sparky loses, Barney always figures out how much he could get for him at a glue factory.